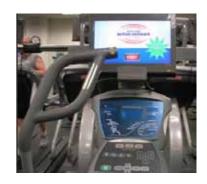

Extended hours available on Tuesdays and Thursdays until 8 pm through October.

The Fitness Center will offer state-of-the-art cardiovascular equipment, circuit training machines and a free-weight area. Also included on most cardio machines is an entertainment system that includes live television/cable tv and music choices, as well as personal viewing screen systems with virtual active world training tours. \*Patrons must be 16 years or older to use the fitness center.

Scroll down to see a sampling of the machines you'll find in the Fitness Center.