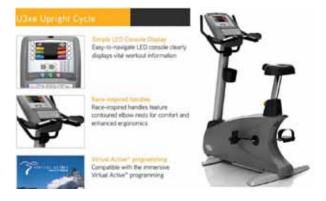

Extended hours available on Tuesdays and Thursdays until 8 pm through October.

The Fitness Center will offer state-of-the-art cardiovascular equipment, circuit training machines and a free-weight area. Also included on most cardio machines is an entertainment system that includes live television/cable tv and music choices, as well as personal viewing screen systems with virtual active world training tours. \*Patrons must be 16 years or older to use the fitness center.

Scroll down to see a sampling of the machines you'll find in the Fitness Center.