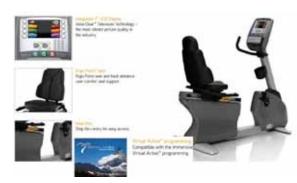

Extended hours available on Tuesdays and Thursdays until 8 pm through October.

The Fitness Center will offer state-of-the-art cardiovascular equipment, circuit training machines and a free-weight area. Also included on most cardio machines is an entertainment system that includes live television/cable tv and music choices, as well as personal viewing screen systems with virtual active world training tours. \*Patrons must be 16 years or older to use the fitness center.

Scroll down to see a sampling of the machines you'll find in the Fitness Center.